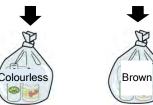

Page 13. Items that cannot be disposed of

Page 14. Cleaning of Septic tank

- ① The number of open days for bulky waste and recyclables collection sites at Matsukawa and the date of opening will change. →See page 2
- 2 Please be sure to wash glass bottles inside, separate them into colorless, brown, and other colors, and place them in clear bags for recyclables.

The paper label does

not need to be removed.

③Separate them into three colours - Colourless, brown and other colours - and dispose of them in clear bags of each colour.

Recycle

**Aluminium Can** 

Be sure to remove any adhering metals.