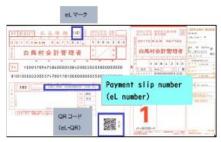

■ Taxes

Resident Tax

**Fixed Assets Tax** 

Light motor Vehicle Tax

■Usable tax slips

Payment slips with eL mark, eL-QR,

and payment form number (eL number)

National Health Insurance Tax printed on the surface can be used.