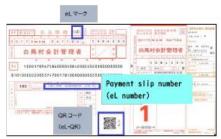

## QR Code payment starts in April 2024

QR code payments for local taxes began in April 2024. By scanning the QR code printed on the payment slip with a smartr device, payment of village taxes can be made through the eLTAX website, Apps or at QR code-compatible financial institutions.

■ Taxes

Resident Tax

**Fixed Assets Tax** 

Light motor Vehicle Tax

■Usable tax slips

Payment slips with eL mark, eL-QR,

and payment form number (eL number)

National Health Insurance Tax printed on the surface can be used.